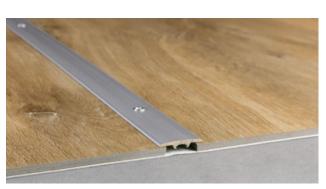

## **Product description**

- Subtle and elegant profile for use in commercial areas. Use the profile to cover the expansion joint between 2 floors of the same height e.g. at a door entrance or in a large room/corridor where an expansion joint is required.
- Can be used with both **clicked** Vinyl floors (less so with glued down 2.5mm floors).
- Extra wear-resistant quality aluminium, silver tone.
- Installation with the supplied screws and plugs (installation without sub-profile). Tip: avoid fixing the floor too firmly between the expansion profile and the subfloor. Make sure you can still slide a piece of paper between the profile and the Vinyl floor.