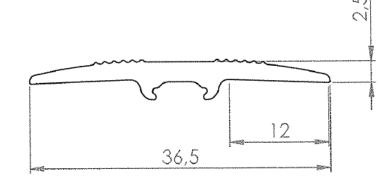

## Quick-Step® Vinyl expansion profile commercial use

NEVREXPCOMSILVME200

Aluminium, silver tone

Dimensions 1 PC: 2000x36.5x2.5 mm

Contents 1 PC: 1 pre-drilled aluminium expansion profile, screws (stainless steel 3,5x35 mm)